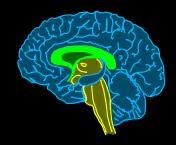

# How MARIJUANA PRODUCES ITS EFFECTS (SCIENCE

### <u>BEHIND IT)</u>

YOUR BRAIN CONTAINS A CHEMICAL STRUCTURE KNOWN AS ANANDAMIDE. THE CHEMICAL STRUCTURE LOOKS LIKE THIS.

**BECAUSE THE TWO STRUCTURES ARE** VERY SIMILAR, THE BRAIN CAN **RECOGNIZE THE DRUG, WHICH ALLOWS** IT TO CHANGE YOUR THINKING AND BRAIN ACTIVITY. ANANDAMIDE IS A **NEURO TRANSMITTER AND BECAUSE** THC IS SIMILAR IN STRUCTURE, IT CAN LATCH ONTO CANNABINOID RECEPTORS IN YOUR BODY. WHEN THIS HAPPENS, THE REACTORS ARE ACTIVATED AND THE MARIJUANA'S EFFECTS START SHOWING. NOT ONLY THAT, BUT THE USE OF MARIJUANA CAUSES HIGH LEVELS OF DOPAMINE TO BE RELEASED WHICH CONTRIBUTES TO THE FEELING OF BEING HIGH.