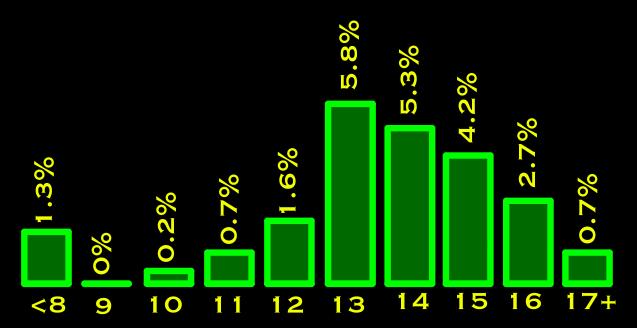

## AGE OF FIRST MARIJUANA USE

#### IN RHODE ISLAND

OUT OF THE 22.4% WHO SAID THAT THEY HAD TRIED IT BEFORE