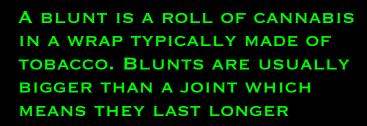

# How is it Used?

OVER 100 WAYS TO SMOKE AND USE IT THE DIFFERENT USE CHANGES HOW THE DRUG AFFECTS YOU BLUNTS

### JOINTS

JOINTS ARE THE MOST COMMON WAY TO SMOKE CANNABIS/MARIJUANA. JOINTS ARE MUCH SMALLER THAN BLUNTS, WHICH MAKES THEM MORE PORTABLE.

**EDIBLES** 

EDIBLES ARE FOODS THAT ARE INJECTED, OR MADE WITH MARIJUANA. THIS ISN'T THE MOST COMMON WAY TO USE THE DRUG, BUT IT IS QUICKLY BECOMING MORE AND MORE POPULAR DUE TO THE VARIETY OF FOODS THAT CAN BE USED.