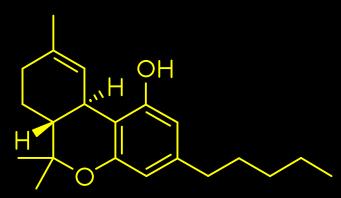

### <u>BEHIND IT)</u>

YOUR BRAIN CONTAINS A CHEMICAL STRUCTURE KNOWN AS ANANDAMIDE. THE CHEMICAL STRUCTURE LOOKS LIKE THIS.

**BECAUSE THE TWO STRUCTURES ARE** VERY SIMILAR, THE BRAIN CAN **RECOGNIZE THE DRUG, WHICH ALLOWS** IT TO CHANGE YOUR THINKING AND BRAIN ACTIVITY. ANANDAMIDE IS A **NEURO TRANSMITTER AND BECAUSE** THC IS SIMILAR IN STRUCTURE, IT CAN LATCH ONTO CANNABINOID RECEPTORS IN YOUR BODY. WHEN THIS HAPPENS, THE REACTORS ARE ACTIVATED AND THE MARIJUANA'S EFFECTS START SHOWING. NOT ONLY THAT, BUT THE USE OF MARIJUANA CAUSES HIGH LEVELS OF DOPAMINE TO BE RELEASED WHICH CONTRIBUTES TO THE FEELING OF BEING HIGH.