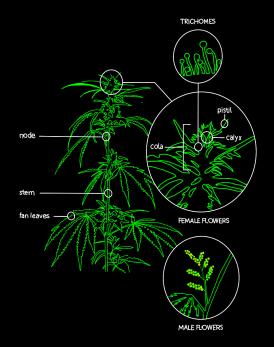

#### MODEL WITH LABELS

STEM- SUPPORTS THE PLANT AND TRANSPORTS FLUIDS AND OTHER IMPORTANT RESOURCES THROUGHOUT THE PLANT.

NODE- A PLACE ON THE PLANT IN WHICH THE STEM AND LEAF TOUCH AND INTERCEPT. THIS IS WHERE THE REPRODUCTIVE ORGAN OF THE PLANT WILL BE (POLLEN SAC-MALE AND FLOWERS-FEMALE) MARIJUANA IS MADE OUT OF THE DRY MALE AND FEMALE LEAFS.

PISTIL- CONTAINS THE REPRODUCTIVE PART OF A FLOWER, THE STRANDS FROM THE PISTIL ARE CALLED STIGMA AND THEY COLLECT POLLEN FROM MALE PLANTS.

Cola- Buds that grow on the plant in a close tight cluster.

CALYX- TRANSLUCENT COVER AROUND THE OVULE, THE CALYX IS COVERED AND SURROUNDED BY THE BRACT, THESE TWO PARTS CREATE THE HIGHEST CONCENTRATION OF CANNABINOIDS OF ANY PART OF THE PLANT.

TRICHOMES- ARE USED TO PROTECT THE PLANT FROM PREDATORS. THEY ALSO RELEASE CANNABINOIDS LIKE THC AND CBD. THESE GLANDS RELEASE A RESIN THAT IS USED IN HASH PRODUCTION.

FAN LEAVES- SUPPORT PHOTOSYNTHESIS FOR THE PLANT TO GROW AND LIVE. THEY CAN ALSO BE USED TO DETERMINE THE PLANT'S HEALTH